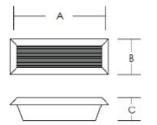

## Specification

Code Mounting IP **Light Source** Input Voltage Wattage Chip Lumens **Full Systems** CCT CRI Driver **Power Factor** Base Louvre Finish **Fixings** Dimensions Cut out

LS0700-001-9.9wLED-EL-10 **Recessed Wall** 20 LED LLE 240v 50Hz 5.9w 910lm 9.9w 3000k or 4000k 80 500mA constant current >0.9 Extruded aluminium profile Die cast aluminium Exterior grade polyester powdercoat 4 x torsion springs 240 (A) x 85 (B) x 75 (C) 230mmx 65mm