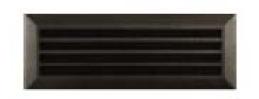

## Zee Light Louvre 💐 Internal, Recessed Plaster Luminaire

## Description

Zee Light:

This stylish little fixture was specially designed to illuminate interior corridor walkways, offering adequate amount of lighting to see where one is walking without harsh excessive lighting. Its shallow depth allows it to fit into tight wall or ceiling cavities. Having 4 torsion springs gives it the resilience to hold itself into plasterboard.